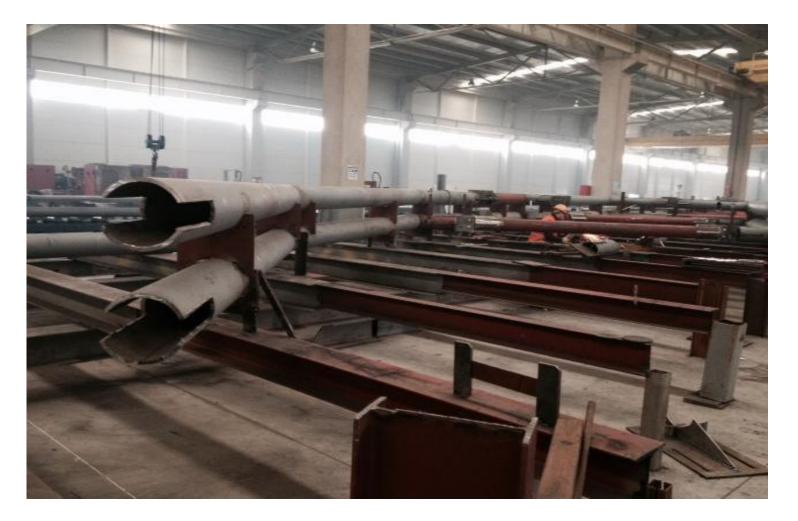

| Radial Hole Drilling – 50 mm & 32 mm                                           | 3   |                                            |

# DÜZCE FACTORY EQUIPMENT POOL



| Equipment                             | Pcs | Features |
|---------------------------------------|-----|----------|
| Profile Bending Machine               | 3   |          |
| 1000B & DC 1000 submerged arc welding | 9   |          |
| Lincoln Gas Metal Arc Welding         | 59  | 500 Amp  |
| Fully Automatic Bandsaw               | 5   |          |
|                                       |     |          |

# DÜZCE FACTORY – SANDBLASTING





# DÜZCE FACTORY – CNC COUNTER





# DÜZCE FACTORY – DRILLING MACHINE





### DÜZCE FACTORY – GANTRY CRANE





### DÜZCE FACTORY – GENERAL VIEW





### MANUFACTURING PICTURE





### MANUFACTURING OF ELECTRIC TOWERS





### MANUFACTURING OF ELECTRIC TOWERS





### MANUFACTURING OF ELECTRIC TOWERS





# DÜZCE FACTORY – FUNCTIONAL LAYOUT







### SANCAKTEPE FACTORY - HEAVY STEEL EQUIPMENT POOL



| Equipment                                   | Pcs | Features                                    |
|---------------------------------------------|-----|---------------------------------------------|
| Sandblasting Machine                        | 1   | length up to2700x800                        |
| Automatic Painting                          | 1   | -                                           |
| Plasma 3000x12000x65 section CNC            | 1   | 3000x12000x65                               |
| Gas Metal Arc Welding Machines              | 20  | -