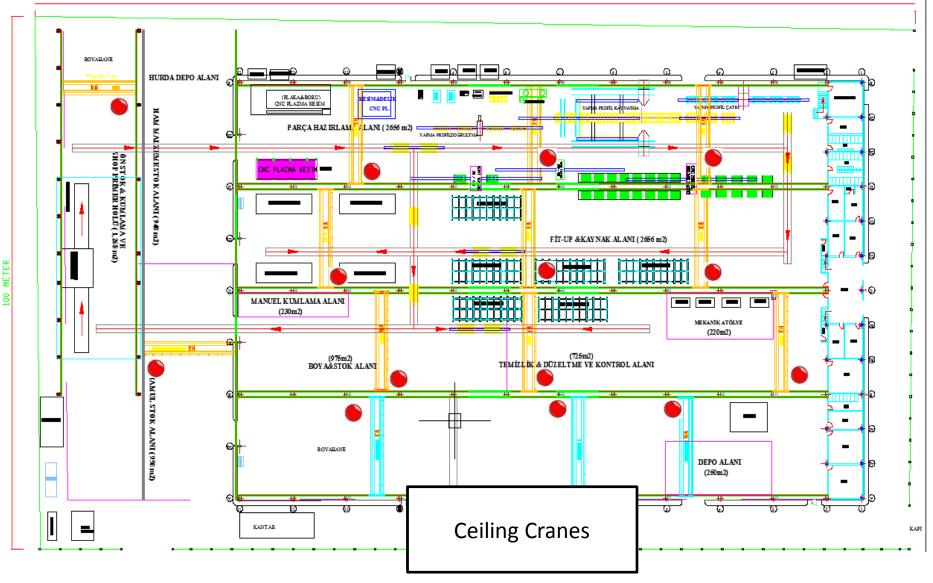

| Equipment                             | Pcs | Features |
|---------------------------------------|-----|----------|
| Profile Bending Machine               | 3   |          |
| 1000B & DC 1000 submerged arc welding | 9   |          |
| Lincoln Gas Metal Arc Welding         | 59  | 500 Amp  |
| Fully Automatic Bandsaw               | 5   |          |
|                                       |     |          |

# DÜZCE FACTORY – SANDBLASTING





# DÜZCE FACTORY – CNC COUNTER





# DÜZCE FACTORY – DRILLING MACHINE





### DÜZCE FACTORY – GANTRY CRANE





### DÜZCE FACTORY – GENERAL VIEW





### MANUFACTURING PICTURE





### MANUFACTURING OF ELECTRIC TOWERS





### MANUFACTURING OF ELECTRIC TOWERS





### MANUFACTURING OF ELECTRIC TOWERS





# DÜZCE FACTORY – FUNCTIONAL LAYOUT







### SANCAKTEPE FACTORY - HEAVY STEEL EQUIPMENT POOL



| Equipment                                   | Pcs | Features                                    |
|---------------------------------------------|-----|---------------------------------------------|
| Sandblasting Machine                        | 1   | length up to2700x800                        |
| Automatic Painting                          | 1   | -                                           |
| Plasma 3000x12000x65 section CNC            | 1   | 3000x12000x65                               |
| Gas Metal Arc Welding Machines              | 20  | -                                           |
| Saw (1000 and 1400 mm)                      | 1   | -                                           |
| Bending Machine