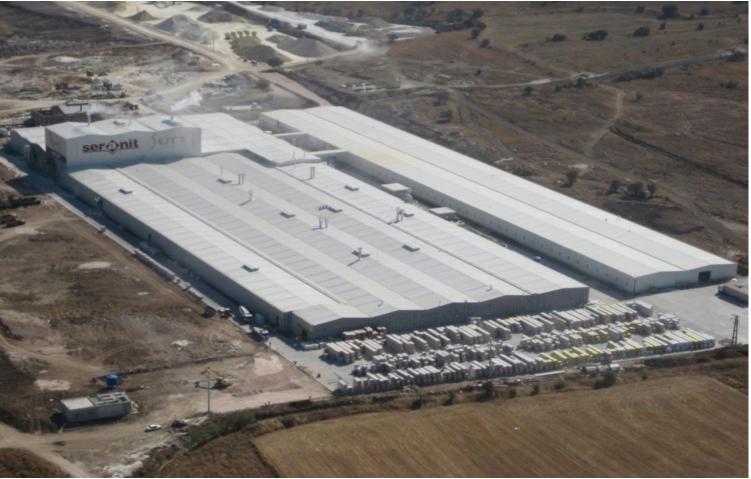

ation<br>scheme for Q-Mar<br>inex: A. Region: 2 | the<br>Limited<br>& Fire Doors  |   |
| 9 Jui        | 7                                      |                                                                                                      |                                 | 1 |
| Signed on he | half of RM TRADA Co                    | refficiention Lad                                                                                    |                                 | 1 |
|              |                                        |                                                                                                      |                                 |   |



# PROJECTS







KERBALA STADIUM - IRAQ





KERBALA STADIUM - IRAQ





**ERBIL SPORTIVE COMPLEX - IRAQ** 





SERANİT – TILE MANUFACTURING PLANT/ ESKİŞEHİR





ISTANBUL TECHNICAL UNIVERCITY – 550 TONS / ISTANBUL





SİNPAŞ – ALTINORAN / ANKARA





DYSK METAL - ÇORLU (POSCO & DAI YANG COOPERATION) /2.500 TONS





KAT GYO – SALES OFFICE/ İSTANBUL





ISTANBUL TECHNICAL UNIVERCITY – TEKNOKENT/ İSTANBUL





### **KELEBEKİA - SOCIAL FACILITIES**





SINPAS FLAT OFFICE/ İSTANBUL





SİNPAŞ HEADQUARTERS





HAKAN ŞÜKÜR STADIUM - ISTANBUL