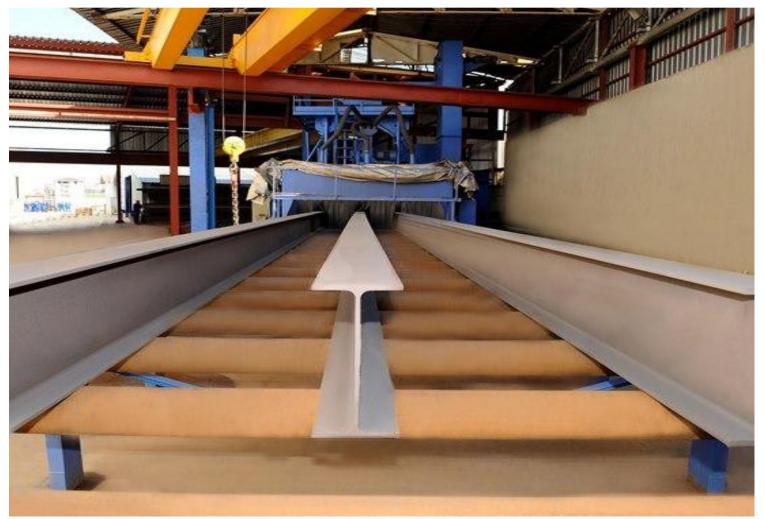

CNC            | 1   | 3000x12000x65                               |
| Gas Metal Arc Welding Machines              | 20  | -                                           |
| Saw (1000 and 1400 mm)                      | 1   | -                                           |
| Bending Machine                             | 1   | (3110 mm can twist up)                      |
| Fully Automatic Bandsaw                     | 1   | Graph straight and angle cutting equipment) |
| 2 Gantry Crane (10 Tons & 5 Tons)           |     |                                             |
| 4 Ceiling Crane ( 5 Tons & 10 Tons - 3 Pcs) |     |                                             |

# SANCAKTEPE FACTORY- H-PROFILE LİNE





### SANCAKTEPE FACTORY – GENERAL VIEW









### SANCAKTEPE FACTORY- SANDBLASTING







### SANCAKTEPE FACTORY – FUNCTIONAL LAYOUT



### MAIN CERTIFICATES



### • ISO 9001 : 2008 • Q.M.SYSTEM

# <image><image><section-header><section-header><section-header><section-header><section-header>

### •TURKISH STANDARTS •INTEGRATED EUR



### •OHSAS 18001:2007 •ENVIROMENT



### •ISO 14001:2004 •HEALTH & SAFETY



### CERTIFICATES



### •INSULATION

|                            |