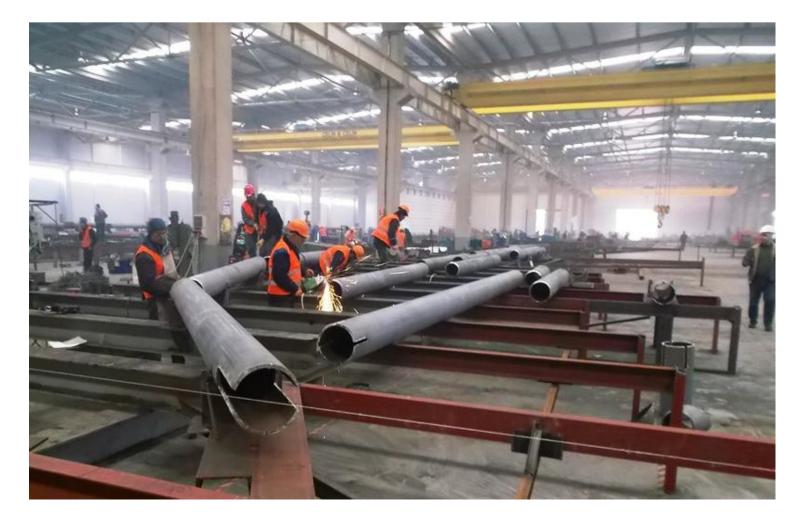

00                            |
| Radial Hole Drilling – 50 mm & 32 mm                                           | 3   |                                            |

# DÜZCE FACTORY EQUIPMENT POOL



| Equipment                             | Pcs | Features |
|---------------------------------------|-----|----------|
| Profile Bending Machine               | 3   |          |
| 1000B & DC 1000 submerged arc welding | 9   |          |
| Lincoln Gas Metal Arc Welding         | 59  | 500 Amp  |
| Fully Automatic Bandsaw               | 5   |          |
|                                       |     |          |

# DÜZCE FACTORY – SANDBLASTING





# DÜZCE FACTORY – CNC COUNTER





# DÜZCE FACTORY – DRILLING MACHINE





### DÜZCE FACTORY – GANTRY CRANE





### DÜZCE FACTORY – GENERAL VIEW





### MANUFACTURING PICTURE





### MANUFACTURING OF ELECTRIC TOWERS





### MANUFACTURING OF ELECTRIC TOWERS





### MANUFACTURING OF ELECTRIC TOWERS





# DÜZCE FACTORY – FUNCTIONAL LAYOUT







### SANCAKTEPE FACTORY - HEAVY STEEL EQUIPMENT POOL



| Equipment                                   | Pcs | Features                                    |
|---------------------------------------------|-----|---------------------------------------------|
| Sandblasting Machine                        | 1   | length up to2700x800                        |
| Automatic Painting                          | 1   | -                                           |
| Plasma 3000x12000x65 section CNC            | 1   | 3000x12000x65                               |
| Gas Metal Arc Welding Machines