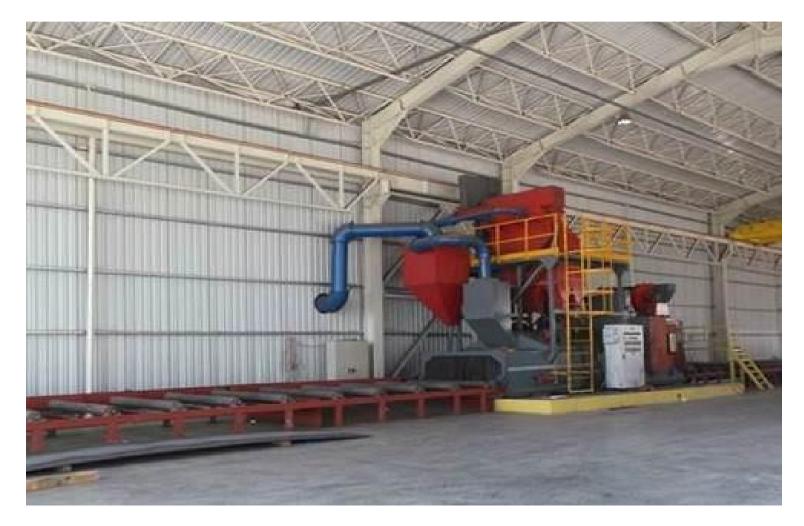

|                                            |
| Drilling Machine (CNC – 3 Axis)                                                | 2   | H 1200 & H 1000                            |
| Radial Hole Drilling – 50 mm & 32 mm                                           | 3   |                                            |

# DÜZCE FACTORY EQUIPMENT POOL



| Equipment                             | Pcs | Features |
|---------------------------------------|-----|----------|
| Profile Bending Machine               | 3   |          |
| 1000B & DC 1000 submerged arc welding | 9   |          |
| Lincoln Gas Metal Arc Welding         | 59  | 500 Amp  |
| Fully Automatic Bandsaw               | 5   |          |
|                                       |     |          |

# DÜZCE FACTORY – SANDBLASTING





# DÜZCE FACTORY – CNC COUNTER





# DÜZCE FACTORY – DRILLING MACHINE





### DÜZCE FACTORY – GANTRY CRANE





### DÜZCE FACTORY – GENERAL VIEW





### MANUFACTURING PICTURE





### MANUFACTURING OF ELECTRIC TOWERS





### MANUFACTURING OF ELECTRIC TOWERS





### MANUFACTURING OF ELECTRIC TOWERS





# DÜZCE FACTORY – FUNCTIONAL LAYOUT







### SANCAKTEPE FACTORY - HEAVY STEEL EQUIPMENT POOL



| Equipment                                   | Pcs | Features                                    |
|---------------------------------------------|-----|---------------------------------------------|
| Sandblasting Machine                        | 1   | length up to2700x800                        |
| Automatic Painting                          | 1   | -