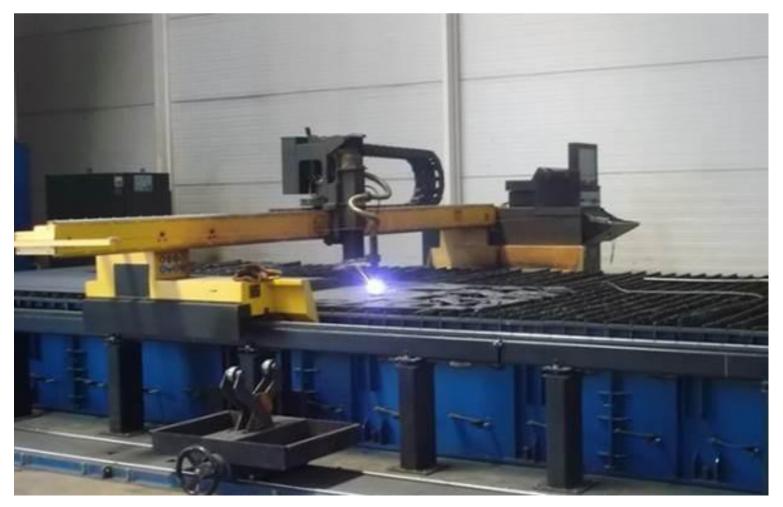

|
| Drilling Machine (CNC – 3 Axis)                                                | 2   | H 1200 & H 1000                            |
| Radial Hole Drilling – 50 mm & 32 mm                                           | 3   |                                            |

# DÜZCE FACTORY EQUIPMENT POOL



| Equipment                             | Pcs | Features |
|---------------------------------------|-----|----------|
| Profile Bending Machine               | 3   |          |
| 1000B & DC 1000 submerged arc welding | 9   |          |
| Lincoln Gas Metal Arc Welding         | 59  | 500 Amp  |
| Fully Automatic Bandsaw               | 5   |          |
|                                       |     |          |

# DÜZCE FACTORY – SANDBLASTING





# DÜZCE FACTORY – CNC COUNTER





# DÜZCE FACTORY – DRILLING MACHINE





### DÜZCE FACTORY – GANTRY CRANE





### DÜZCE FACTORY – GENERAL VIEW





### MANUFACTURING PICTURE





### MANUFACTURING OF ELECTRIC TOWERS





### MANUFACTURING OF ELECTRIC TOWERS





### MANUFACTURING OF ELECTRIC TOWERS





# DÜZCE FACTORY – FUNCTIONAL LAYOUT







### SANCAKTEPE FACTORY - HEAVY STEEL EQUIPMENT POOL



| Equipment                                   | Pcs | Features                                    |
|---------------------------------------------|-----|---------------------------------------------|
| Sandblasting Machine                        | 1   | length up to2700x800                        |
| Automatic Painting                          | 1   | -                                           |
| Plasma 3000x12000x65 sect