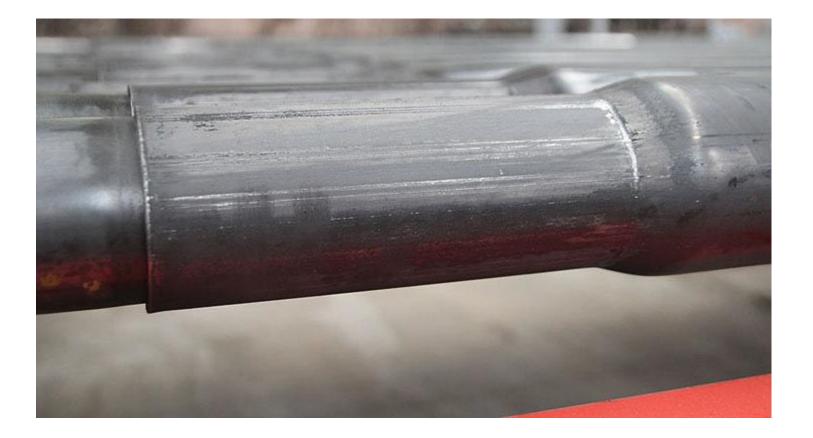

| 3   |                                            |

# DÜZCE FACTORY EQUIPMENT POOL



| Equipment                             | Pcs | Features |
|---------------------------------------|-----|----------|
| Profile Bending Machine               | 3   |          |
| 1000B & DC 1000 submerged arc welding | 9   |          |
| Lincoln Gas Metal Arc Welding         | 59  | 500 Amp  |
| Fully Automatic Bandsaw               | 5   |          |
|                                       |     |          |

# DÜZCE FACTORY – SANDBLASTING





# DÜZCE FACTORY – CNC COUNTER





# DÜZCE FACTORY – DRILLING MACHINE





### DÜZCE FACTORY – GANTRY CRANE





### DÜZCE FACTORY – GENERAL VIEW





### MANUFACTURING PICTURE





### MANUFACTURING OF ELECTRIC TOWERS





### MANUFACTURING OF ELECTRIC TOWERS





### MANUFACTURING OF ELECTRIC TOWERS





# DÜZCE FACTORY – FUNCTIONAL LAYOUT







### SANCAKTEPE FACTORY - HEAVY STEEL EQUIPMENT POOL



| Equipment                                   | Pcs | Features                                    |
|---------------------------------------------|-----|---------------------------------------------|
| Sandblasting Machine                        | 1   | length up to2700x800                        |
| Automatic Painting                          | 1   | -                                           |
| Plasma 3000x12000x65 section CNC            | 1   | 3000x12000x65                               |
| Gas Metal Arc Welding Machines              | 20  | -                                           |
| Saw (1000 and