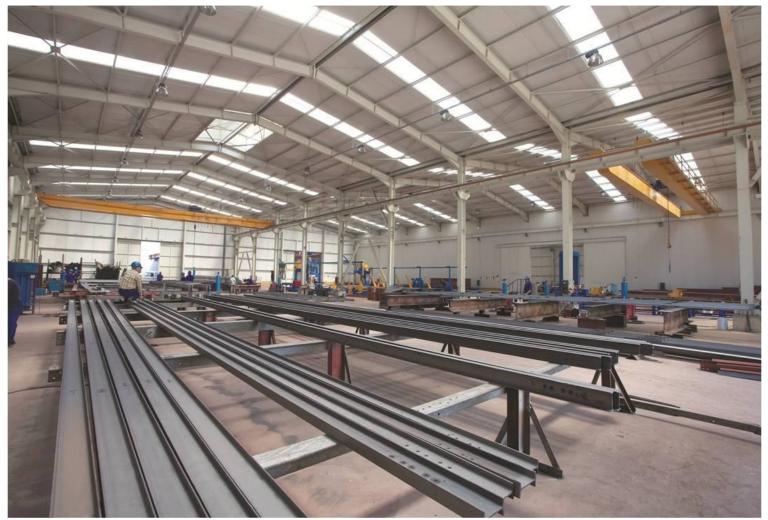

|
| Plasma 3000x12000x65 section CNC            | 1   | 3000x12000x65                               |
| Gas Metal Arc Welding Machines              | 20  | -                                           |
| Saw (1000 and 1400 mm)                      | 1   | -                                           |
| Bending Machine                             | 1   | (3110 mm can twist up)                      |
| Fully Automatic Bandsaw                     | 1   | Graph straight and angle cutting equipment) |
| 2 Gantry Crane (10 Tons & 5 Tons)           |     |                                             |
| 4 Ceiling Crane ( 5 Tons & 10 Tons - 3 Pcs) |     |                                             |

# SANCAKTEPE FACTORY- H-PROFILE LİNE





### SANCAKTEPE FACTORY – GENERAL VIEW









### SANCAKTEPE FACTORY- SANDBLASTING







### SANCAKTEPE FACTORY – FUNCTIONAL LAYOUT



### MAIN CERTIFICATES



### • ISO 9001 : 2008 • Q.M.SYSTEM

# <image><image><section-header><section-header><section-header><section-header><section-header>

### •TURKISH STANDARTS •INTEGRATED EUR



### •OHSAS 18001:2007 •ENVIROMENT



### •ISO 14001:2004 •HEALTH & SAFETY



### CERTIFICATES



### •INSULATION

|                            |