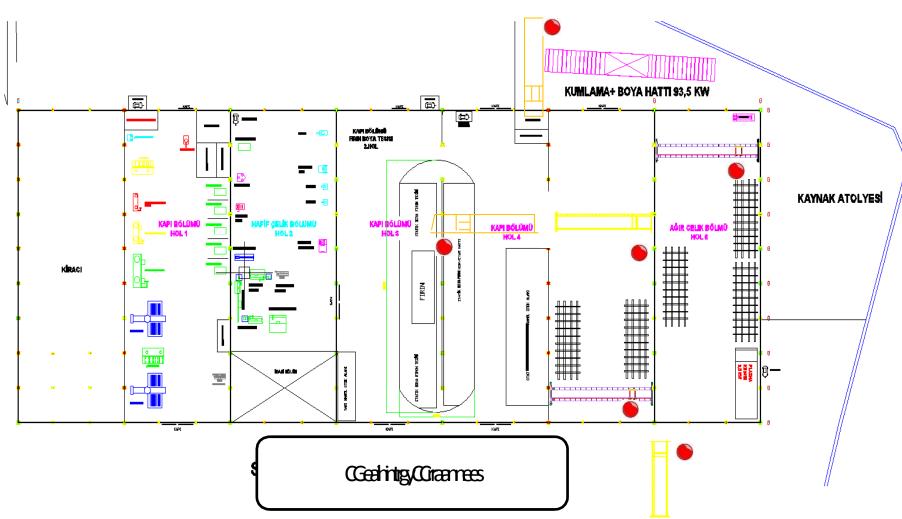

|
| Gas Metal Arc Welding Machines              | 20  | -                                           |
| Saw (1000 and 1400 mm)                      | 1   | -                                           |
| Bending Machine                             | 1   | (3110 mm can twist up)                      |
| Fully Automatic Bandsaw                     | 1   | Graph straight and angle cutting equipment) |
| 2 Gantry Crane (10 Tons & 5 Tons)           |     |                                             |
| 4 Ceiling Crane ( 5 Tons & 10 Tons - 3 Pcs) |     |                                             |

# SANCAKTEPE FACTORY- H-PROFILE LİNE





### SANCAKTEPE FACTORY – GENERAL VIEW









### SANCAKTEPE FACTORY- SANDBLASTING







### SANCAKTEPE FACTORY – FUNCTIONAL LAYOUT



### MAIN CERTIFICATES



### • ISO 9001 : 2008 • Q.M.SYSTEM

# <image><image><section-header><section-header><section-header><section-header><section-header>

### •TURKISH STANDARTS •INTEGRATED EUR



### •OHSAS 18001:2007 •ENVIROMENT



### •ISO 14001:2004 •HEALTH & SAFETY



### CERTIFICATES



### •INSULATION

|                            |