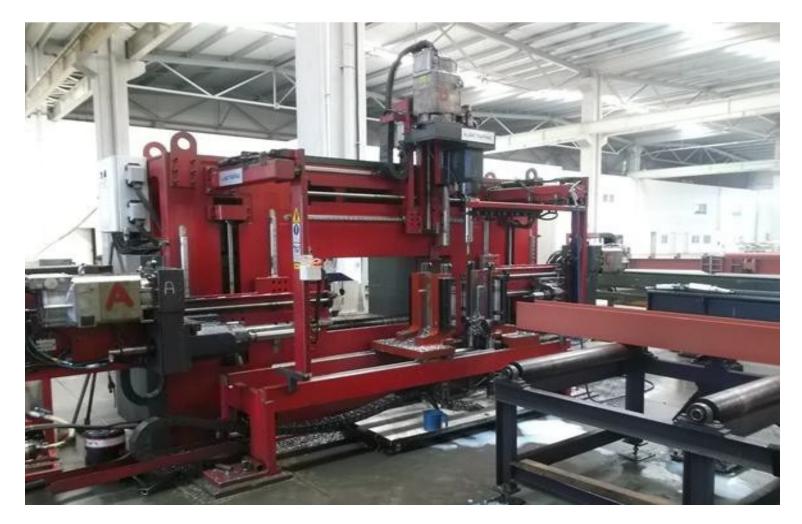

3 Axis)                                                | 2   | H 1200 & H 1000                            |
| Radial Hole Drilling – 50 mm & 32 mm                                           | 3   |                                            |

# DÜZCE FACTORY EQUIPMENT POOL



| Equipment                             | Pcs | Features |
|---------------------------------------|-----|----------|
| Profile Bending Machine               | 3   |          |
| 1000B & DC 1000 submerged arc welding | 9   |          |
| Lincoln Gas Metal Arc Welding         | 59  | 500 Amp  |
| Fully Automatic Bandsaw               | 5   |          |
|                                       |     |          |

# DÜZCE FACTORY – SANDBLASTING





# DÜZCE FACTORY – CNC COUNTER





# DÜZCE FACTORY – DRILLING MACHINE





### DÜZCE FACTORY – GANTRY CRANE





### DÜZCE FACTORY – GENERAL VIEW





### MANUFACTURING PICTURE





### MANUFACTURING OF ELECTRIC TOWERS





### MANUFACTURING OF ELECTRIC TOWERS





### MANUFACTURING OF ELECTRIC TOWERS





# DÜZCE FACTORY – FUNCTIONAL LAYOUT







### SANCAKTEPE FACTORY - HEAVY STEEL EQUIPMENT POOL



| Equipment                                   | Pcs | Features                                    |
|---------------------------------------------|-----|---------------------------------------------|
| Sandblasting Machine                        | 1   | length up to2700x800                        |
| Automatic Painting                          | 1   | -                                           |
| Plasma 3000x12000x65 section CNC            | 1   | 3000x12000x65