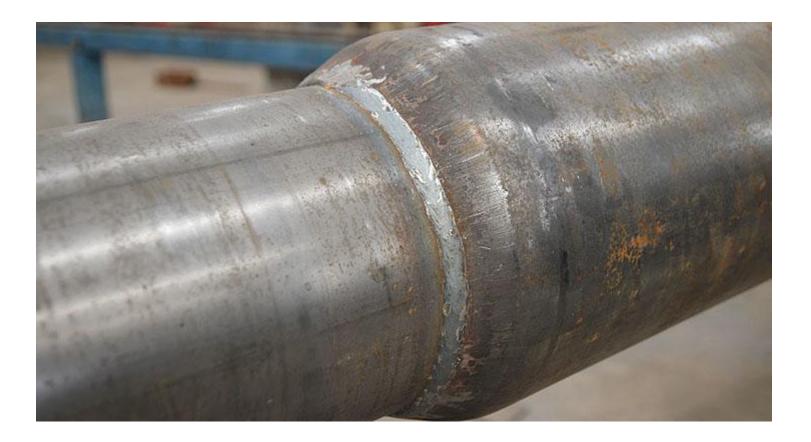

3   |                                            |

# DÜZCE FACTORY EQUIPMENT POOL



| Equipment                             | Pcs | Features |
|---------------------------------------|-----|----------|
| Profile Bending Machine               | 3   |          |
| 1000B & DC 1000 submerged arc welding | 9   |          |
| Lincoln Gas Metal Arc Welding         | 59  | 500 Amp  |
| Fully Automatic Bandsaw               | 5   |          |
|                                       |     |          |

# DÜZCE FACTORY – SANDBLASTING





# DÜZCE FACTORY – CNC COUNTER





# DÜZCE FACTORY – DRILLING MACHINE





### DÜZCE FACTORY – GANTRY CRANE





### DÜZCE FACTORY – GENERAL VIEW





### MANUFACTURING PICTURE





### MANUFACTURING OF ELECTRIC TOWERS





### MANUFACTURING OF ELECTRIC TOWERS





### MANUFACTURING OF ELECTRIC TOWERS





# DÜZCE FACTORY – FUNCTIONAL LAYOUT







### SANCAKTEPE FACTORY - HEAVY STEEL EQUIPMENT POOL



| Equipment                                   | Pcs | Features                                    |
|---------------------------------------------|-----|---------------------------------------------|
| Sandblasting Machine                        | 1   | length up to2700x800                        |
| Automatic Painting                          | 1   | -                                           |
| Plasma 3000x12000x65 section CNC            | 1   | 3000x12000x65                               |
| Gas Metal Arc Welding Machines              | 20  | -                                           |
| Saw (1000 and 1400 mm)                      | 1   | -