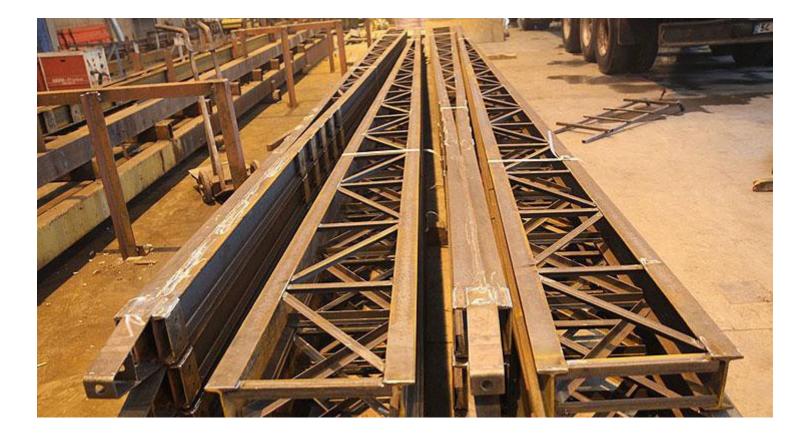

|

# DÜZCE FACTORY EQUIPMENT POOL



| Equipment                             | Pcs | Features |
|---------------------------------------|-----|----------|
| Profile Bending Machine               | 3   |          |
| 1000B & DC 1000 submerged arc welding | 9   |          |
| Lincoln Gas Metal Arc Welding         | 59  | 500 Amp  |
| Fully Automatic Bandsaw               | 5   |          |
|                                       |     |          |

# DÜZCE FACTORY – SANDBLASTING





# DÜZCE FACTORY – CNC COUNTER





# DÜZCE FACTORY – DRILLING MACHINE





### DÜZCE FACTORY – GANTRY CRANE





### DÜZCE FACTORY – GENERAL VIEW





### MANUFACTURING PICTURE





### MANUFACTURING OF ELECTRIC TOWERS





### MANUFACTURING OF ELECTRIC TOWERS





### MANUFACTURING OF ELECTRIC TOWERS





# DÜZCE FACTORY – FUNCTIONAL LAYOUT







### SANCAKTEPE FACTORY - HEAVY STEEL EQUIPMENT POOL



| Equipment                                   | Pcs | Features                                    |
|---------------------------------------------|-----|---------------------------------------------|
| Sandblasting Machine                        | 1   | length up to2700x800                        |
| Automatic Painting                          | 1   | -                                           |
| Plasma 3000x12000x65 section CNC            | 1   | 3000x12000x65                               |
| Gas Metal Arc Welding Machines              | 20  | -                                           |
| Saw (1000 and 1400 mm)                      | 1   | -                                           |