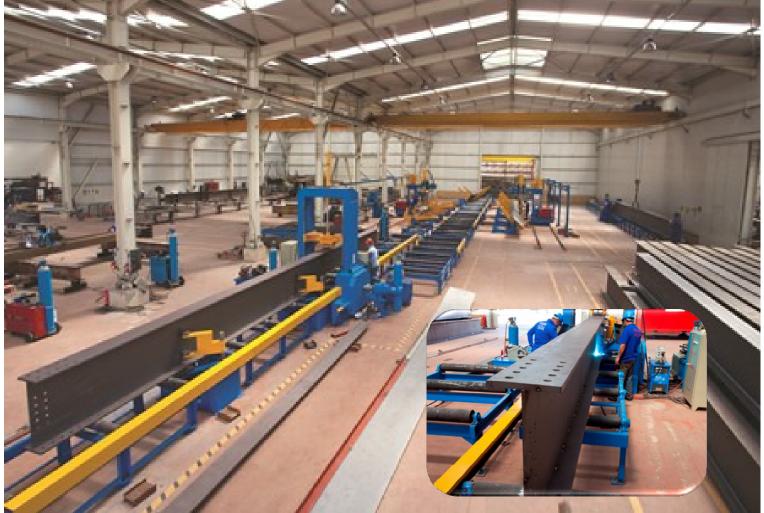

| 1   | -                                           |
| Plasma 3000x12000x65 section CNC            | 1   | 3000x12000x65                               |
| Gas Metal Arc Welding Machines              | 20  | -                                           |
| Saw (1000 and 1400 mm)                      | 1   | -                                           |
| Bending Machine                             | 1   | (3110 mm can twist up)                      |
| Fully Automatic Bandsaw                     | 1   | Graph straight and angle cutting equipment) |
| 2 Gantry Crane (10 Tons & 5 Tons)           |     |                                             |
| 4 Ceiling Crane ( 5 Tons & 10 Tons - 3 Pcs) |     |                                             |

# SANCAKTEPE FACTORY- H-PROFILE LİNE





### SANCAKTEPE FACTORY – GENERAL VIEW









### SANCAKTEPE FACTORY- SANDBLASTING







### SANCAKTEPE FACTORY – FUNCTIONAL LAYOUT



### MAIN CERTIFICATES



### • ISO 9001 : 2008 • Q.M.SYSTEM

# <image><image><section-header><section-header><section-header><section-header><section-header>

### •TURKISH STANDARTS •INTEGRATED EUR



### •OHSAS 18001:2007 •ENVIROMENT



### •ISO 14001:2004 •HEALTH & SAFETY



### CERTIFICATES



### •INSULATION

|                            |