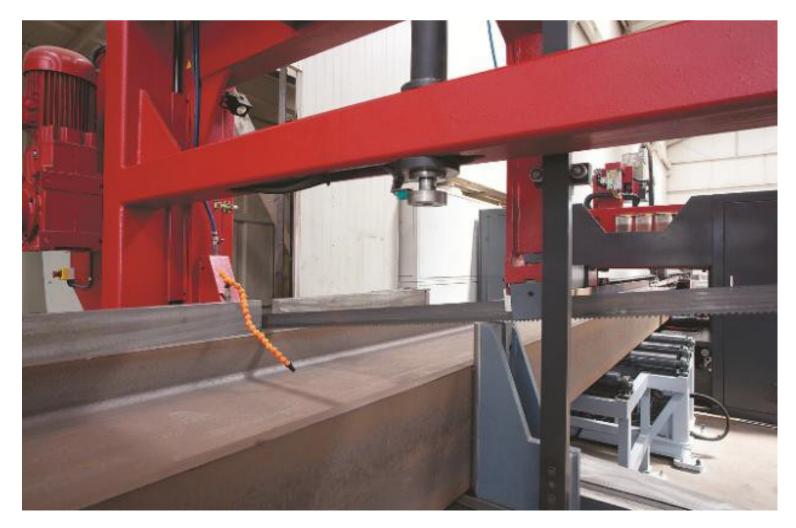

|
| Plasma 3000x12000x65 section CNC            | 1   | 3000x12000x65                               |
| Gas Metal Arc Welding Machines              | 20  | -                                           |
| Saw (1000 and 1400 mm)                      | 1   | -                                           |
| Bending Machine                             | 1   | (3110 mm can twist up)                      |
| Fully Automatic Bandsaw                     | 1   | Graph straight and angle cutting equipment) |
| 2 Gantry Crane (10 Tons & 5 Tons)           |     |                                             |
| 4 Ceiling Crane ( 5 Tons & 10 Tons - 3 Pcs) |     |                                             |

# SANCAKTEPE FACTORY- H-PROFILE LİNE





### SANCAKTEPE FACTORY – GENERAL VIEW









### SANCAKTEPE FACTORY- SANDBLASTING







### SANCAKTEPE FACTORY – FUNCTIONAL LAYOUT



### MAIN CERTIFICATES



### • ISO 9001 : 2008 • Q.M.SYSTEM

# <image><image><section-header><section-header><section-header><section-header><section-header>

### •TURKISH STANDARTS •INTEGRATED EUR



### •OHSAS 18001:2007 •ENVIROMENT



### •ISO 14001:2004 •HEALTH & SAFETY



### CERTIFICATES



### •INSULATION

|                            |