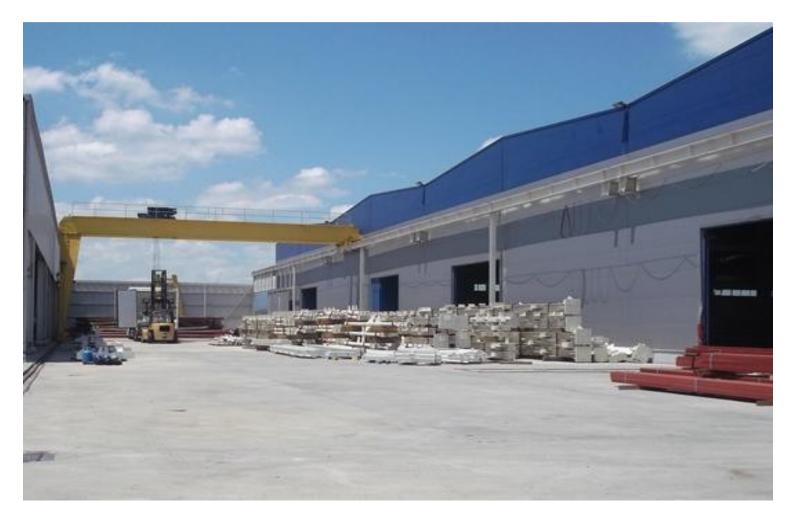

| 2   | H 1200 & H 1000                            |
| Radial Hole Drilling – 50 mm & 32 mm                                           | 3   |                                            |

# DÜZCE FACTORY EQUIPMENT POOL



| Equipment                             | Pcs | Features |
|---------------------------------------|-----|----------|
| Profile Bending Machine               | 3   |          |
| 1000B & DC 1000 submerged arc welding | 9   |          |
| Lincoln Gas Metal Arc Welding         | 59  | 500 Amp  |
| Fully Automatic Bandsaw               | 5   |          |
|                                       |     |          |

# DÜZCE FACTORY – SANDBLASTING





# DÜZCE FACTORY – CNC COUNTER





# DÜZCE FACTORY – DRILLING MACHINE





### DÜZCE FACTORY – GANTRY CRANE





### DÜZCE FACTORY – GENERAL VIEW





### MANUFACTURING PICTURE





### MANUFACTURING OF ELECTRIC TOWERS





### MANUFACTURING OF ELECTRIC TOWERS





### MANUFACTURING OF ELECTRIC TOWERS





# DÜZCE FACTORY – FUNCTIONAL LAYOUT







### SANCAKTEPE FACTORY - HEAVY STEEL EQUIPMENT POOL



| Equipment                                   | Pcs | Features                                    |
|---------------------------------------------|-----|---------------------------------------------|
| Sandblasting Machine                        | 1   | length up to2700x800                        |
| Automatic Painting                          | 1   | -                                           |
| Plasma 3000x12000x65 section CNC            | 1   | 3000x12000x65                               |
| Gas